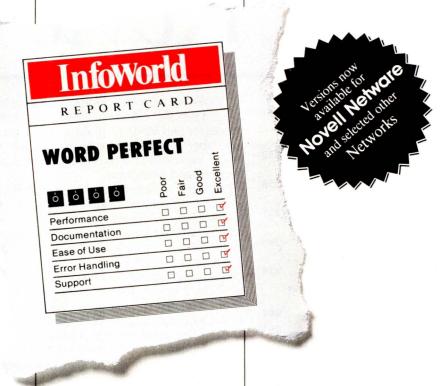

## WordPerfect 4.0. Our highest marks yet.

A perfect report card. It wasn't necessarily our goal when we added the most recent enhancements to WordPerfect. We were more interested in responding to the suggestions of our users and dealers.

But a perfect report card is like icing on the cake. And it makes us more confident than ever that WordPerfect 4.0 is the most perfect WordPerfect, yet.