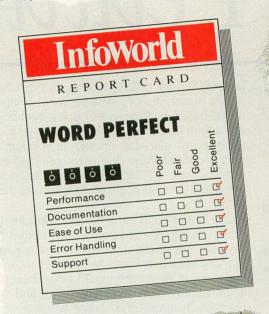

## WordPerfect 4.0. Our highest marks yet.

A perfect report card. It wasn't necessarily our goal when we added the most recent enhancements to WordPerfect. We were more interested in responding to the suggestions of our users and dealers.

But a perfect report card is like icing on the cake. And it makes us more confident than ever that WordPerfect 4.0 is the most perfect WordPerfect, yet.