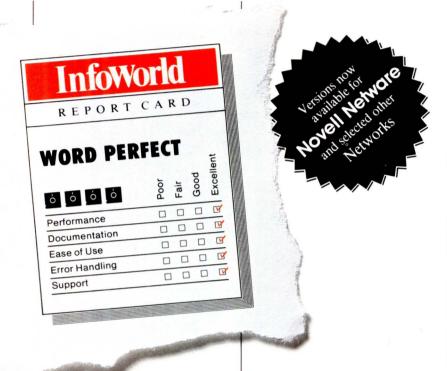

## WordPerfect 4.0. Our highest marks yet.

A perfect report card. It wasn't necessarily our goal when we added the most recent enhancements to WordPerfect. We were more interested in responding to the suggestions of our users and dealers.

But a perfect report card is like icing on the cake. And it makes us more confident than ever that WordPerfect 4.0 is the most perfect WordPerfect, yet.